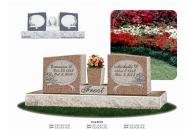

#### **Individual Monuments**

These monuments are typically smaller and are ideal for individuals. It is possible to place inscriptions on one of these monuments for two individuals, however space may be limited.