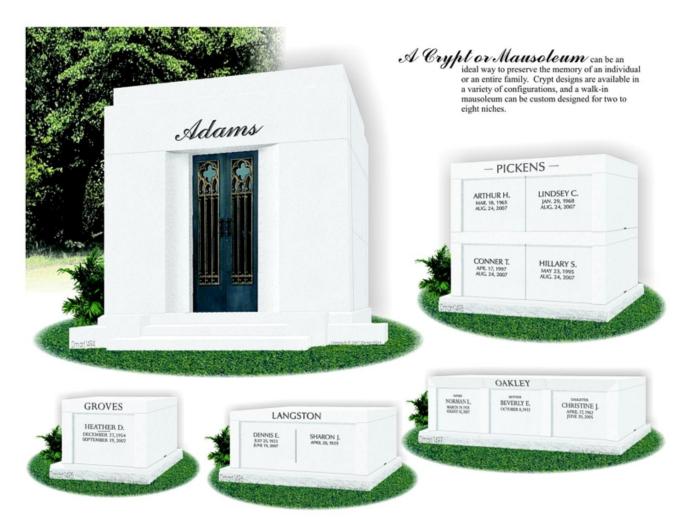

Pandhad anathodonibling teach Semberearletery brisinnay be larget emaluset tho a south abeach.

Marganiam Margarita water walk into and may provide room for and to twolve anages

**Clear as the explication of the** 