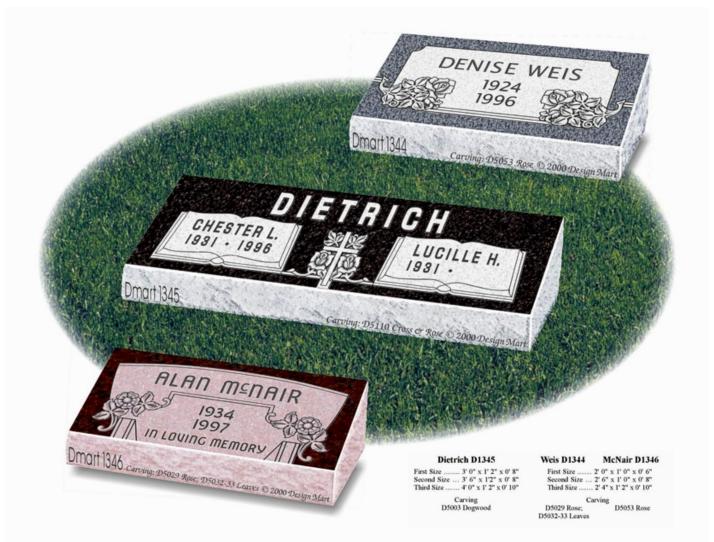

### **Family or Estate Monuments**

These monuments typically display a family name and have multiple ledgers, bevel markers, slant markers or flat markers to represent individual members of the family.