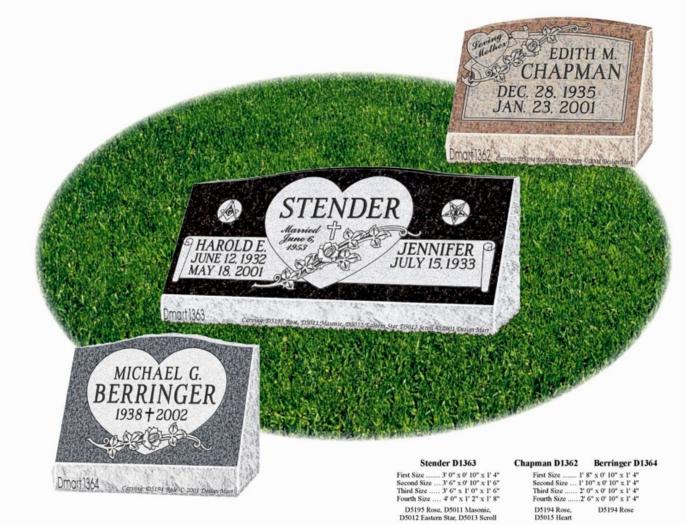

# **Companion Monuments**

These monuments typically have inscription panels on the face of the monument for individuals.