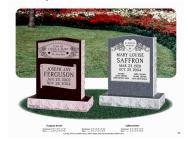

# **Companion Monuments**

These monuments typically have inscription panels on the face of the monument for individuals.