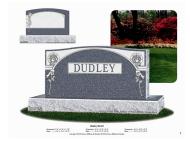

### **Family or Estate Monuments**

These monuments typically display a family name and have multiple ledgers, bevel markers, slant markers or flat markers to represent individual members of the family.